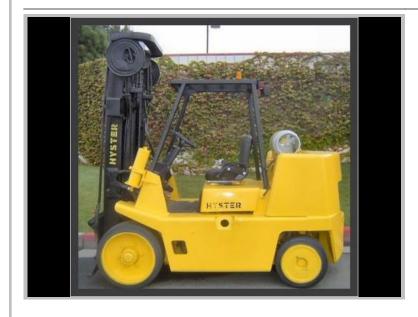

## **Hyster S155XL**

## Material Handling Equipment / Forklifts - Standard

Model Number: S155XL Stock Number: 14634 New/Used: Used

Chassis Type: Cushion tire **Basic Capacity:** 

15500 Lbs

Load Center: 24 "

Powered by: Liquid Propane (LP)

**POWER** Steering:

Mast Type: 3-Stage Additional Mast 85/144

Description:

Mast Lowered Height: 85.00 " Mast Maximum Fork 144.00 "

Height:

Tire Description: **NEW CUSHION TIRES** 

GREAT RECONDITIONED HYSTER FORKLIFT. EXCELLENT SHAPE AND RECONDITIONED. HAS BEEN USED AS A RENTAL FOR THE PAST FEW YEARS AND HAS BEEN VERY WELL General Description: