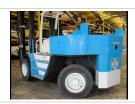

## **Material Handling Equipment / Marina Forklifts**

Model Number: W220-M2 MARINA FORKLIFT

New/Used: Used

Chassis Type: Pneumatic tire Basic Capacity: 22000 Lbs
Additional Mast MAST RAISEDD HEIGHT 31' - LOWERED Load Center: 96 "

Description: HEIGHT 24' - NEGATIVE LIFT 11'

Mast Lowered Height: 288.00 " Powered by: Diesel

Mast Maximum Fork 372.00 " Engine Description: CUMMINS DIESEL 6 CYLINDER

Height:

Fork / Coil Ram / Other lift BOAT FORKS 20' Steering: POWER

attachment:

Tire Description: NEW TIRES

General Description: EXCELLENT MARINA TRUCK. SWING FORKS. FULLY RECONDITIONED.