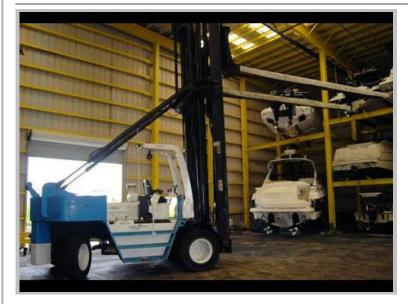

## **Material Handling Equipment / Marina Forklifts**

Model Number: W220-M2 MARINA FORKLIFT

New/Used: Used

Chassis Type: Pneumatic tire Basic Capacity: 22000 Lbs
Additional Mast MAST RAISEDD HEIGHT 31' - LOWERED Load Center: 96 "

Description: HEIGHT 24' - NEGATIVE LIFT 11'

Mast Lowered Height: 288.00 " Powered by: Diesel

Mast Maximum Fork 372.00 " Engine Description: CUMMINS DIESEL 6 CYLINDER

Height:

Fork / Coil Ram / Other lift BOAT FORKS 20' Steering: POWER

attachment:

Tire Description: NEW TIRES

General Description: EXCELLENT MARINA TRUCK. SWING FORKS. FULLY RECONDITIONED.