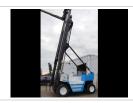

## **Material Handling Equipment / Marina Forklifts**

Model Number: W220-M2 MARINA FORKLIFT

New/Used: Used

Chassis Type: Pneumatic tire Basic Capacity: 22000 Lbs
Additional Mast MAST RAISEDD HEIGHT 31' - LOWERED Load Center: 96 "

Description: HEIGHT 24' - NEGATIVE LIFT 11'

Mast Lowered Height: 288.00 " Powered by: Diesel

Mast Maximum Fork 372.00 " Engine Description: CUMMINS DIESEL 6 CYLINDER

Height:

Fork / Coil Ram / Other lift BOAT FORKS 20' Steering: POWER

attachment:

Tire Description: NEW TIRES

General Description: EXCELLENT MARINA TRUCK. SWING FORKS. FULLY RECONDITIONED.