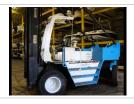

## **Material Handling Equipment / Marina Forklifts**

Model Number: W220-M2 MARINA FORKLIFT

New/Used: Used

Chassis Type: Pneumatic tire Basic Capacity: 22000 Lbs
Additional Mast MAST RAISEDD HEIGHT 31' - LOWERED Load Center: 96 "

Description: HEIGHT 24' - NEGATIVE LIFT 11'

Mast Lowered Height: 288.00 " Powered by: Diesel

Mast Maximum Fork 372.00 " Engine Description: CUMMINS DIESEL 6 CYLINDER

Height:

Fork / Coil Ram / Other lift BOAT FORKS 20' Steering: POWER

attachment:

Tire Description: NEW TIRES

General Description: EXCELLENT MARINA TRUCK. SWING FORKS. FULLY RECONDITIONED.