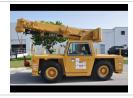

## **Grove AP308**

## Material Handling Equipment / Telescopic Material Handler

Model Number: AP308 Stock Number: 18786 New/Used: Used

Chassis Type: Additional Mast Description:

Pneumatic tire

to 29' telescoping mast with headache ball

Mast Type: Telescopic Mast Lowered Height: 10.00 "

Powered by:

Diesel

Tire Description: Pneumatic

General Description:

Grove Crane Yard Crane. Great for marinas needing to pull engines, generators, or other large equipment from boats in the water. Excellent Yard Crane. Low hour 8.5 Ton, Cummins 3.9L engine.

Price reduced \$10,000 for quick sale.