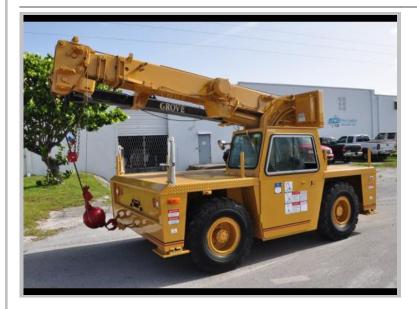

## **Grove AP308**

## Material Handling Equipment / Telescopic Material Handler

Model Number: AP308 Stock Number: 18786 New/Used: Used

Chassis Type: Additional Mast Description:

Pneumatic tire

to 29' telescoping mast with headache ball

Mast Type: Telescopic Mast Lowered Height: 10.00 "

Powered by:

Diesel

Tire Description: Pneumatic

General Description:

Grove Crane Yard Crane. Great for marinas needing to pull engines, generators, or other large equipment from boats in the water. Excellent Yard Crane. Low hour 8.5 Ton, Cummins 3.9L engine.

Price reduced \$10,000 for quick sale.