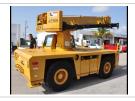

## **Grove AP308**

## Material Handling Equipment / Telescopic Material Handler

Model Number: AP308 Stock Number: 18786 New/Used: Used

Chassis Type: Additional Mast Description:

Pneumatic tire

to 29' telescoping mast with headache ball

Mast Type: Telescopic Mast Lowered Height: 10.00 "

Powered by:

Diesel

Tire Description: Pneumatic

General Description:

Grove Crane Yard Crane. Great for marinas needing to pull engines, generators, or other large equipment from boats in the water. Excellent Yard Crane. Low hour 8.5 Ton, Cummins 3.9L engine.

Price reduced \$10,000 for quick sale.