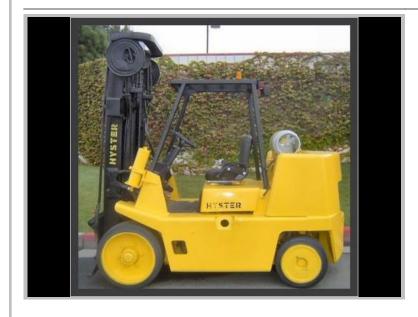

## **Hyster S155XL**

## Material Handling Equipment / Forklifts - Standard

Model Number: S155XL Stock Number: 14634 New/Used: Used

Chassis Type: Cushion tire **Basic Capacity:** 15500 Lbs

Load Center: 24 "

Powered by: Liquid Propane (LP)

**POWER** Steering:

Mast Type: 3-Stage Additional Mast 85/144

Description:

Mast Lowered Height: 85.00 " 144.00 "

Mast Maximum Fork

Height:

Tire Description: **NEW CUSHION TIRES** 

GREAT RECONDITIONED HYSTER FORKLIFT. EXCELLENT SHAPE AND RECONDITIONED. HAS BEEN USED AS A RENTAL FOR THE PAST FEW YEARS AND HAS BEEN VERY WELL General Description:

MAINTAINED.

Sale Availability:

Selling Price: \$29,900.00 USD or Lease for \$681.72 USD / mo.

FOB: Fort Lauderdale, Florida 33315 (United States)