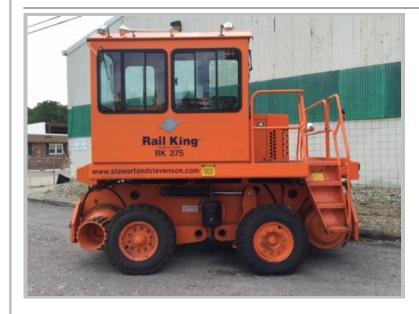

## 2009 Rail King RK275 \*\*SOLD\*\*

Train & Rail Equipment / Rail Car Movers Model Number: RK275 \*\*SOLD\*\*

Serial Number: RCM-803 Stock Number: 1EQ11377 New/Used: Used

| Chassis Type:                      | Pneumatic tire                                                            | Туре:                                  | Self Propelled                    |
|------------------------------------|---------------------------------------------------------------------------|----------------------------------------|-----------------------------------|
| Engine Description:                | Cummins QSB 6.7, Electonic 4 cycle turbocharged 133 bhp Tier Illcompliant | Transmission:                          | John Deere DF150 4 spd Powershift |
| Differential:                      | John Deere Heavy duty drives                                              | Steering:                              | Power                             |
| Service Brakes:                    | Inboard wet-disc                                                          | Fuel Tank Capacity:                    | 40                                |
| Height (On Road):                  | 140.00                                                                    | Height (On Rail):                      | 132.00                            |
| Rail Clearance:                    | 3.00                                                                      | Road Clearance:                        | 10.00                             |
| Max Speed (On Road):               | 9                                                                         | Max Speed (On Rail):                   | 15                                |
| Machine Weight:                    | 34500                                                                     | Length:                                | 177.00                            |
| Width:                             | 120.00                                                                    | Max Tractive Effort (both couplers):   | 43700                             |
| Max Tractive Effort (one coupler): | 27450                                                                     | Train Air:                             | Yes                               |
| Sanders:                           | Yes                                                                       | Tire Description:                      | Pneumatic                         |
| Railwheel Description:             | 28" diameter heat-treated cast steel                                      | Operator's Compartment<br>Description: | Sidemount cab                     |

| General Description: | Excellent condition                                 |
|----------------------|-----------------------------------------------------|
| Hour Meter Reading:  | 1324                                                |
| Availability:        | Sale or Rental                                      |
| Selling Price:       | Call for price!                                     |
|                      | FOB: Coraopolis, Pennsylvania 15108 (United States) |