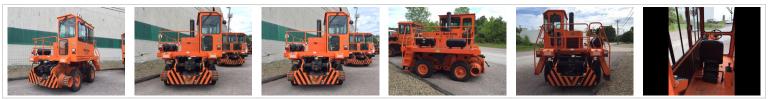

## 2009 Rail King RK275 \*\*SOLD\*\*

Train & Rail Equipment / Rail Car Movers Model Number: RK275 \*\*SOLD\*\*

Serial Number: RCM-803 Stock Number: 1EQ11377 New/Used: Used

| Chassis Type:                      | Pneumatic tire                                                            | Туре:                                  | Self Propelled                    |
|------------------------------------|---------------------------------------------------------------------------|----------------------------------------|-----------------------------------|
| Engine Description:                | Cummins QSB 6.7, Electonic 4 cycle turbocharged 133 bhp Tier Illcompliant | Transmission:                          | John Deere DF150 4 spd Powershift |
| Differential:                      | John Deere Heavy duty drives                                              | Steering:                              | Power                             |
| Service Brakes:                    | Inboard wet-disc                                                          | Fuel Tank Capacity:                    | 40                                |
| Height (On Road):                  | 140.00                                                                    | Height (On Rail):                      | 132.00                            |
| Rail Clearance:                    | 3.00                                                                      | Road Clearance:                        | 10.00                             |
| Max Speed (On Road):               | 9                                                                         | Max Speed (On Rail):                   | 15                                |
| Machine Weight:                    | 34500                                                                     | Length:                                | 177.00                            |
| Width:                             | 120.00                                                                    | Max Tractive Effort (both couplers):   | 43700                             |
| Max Tractive Effort (one coupler): | 27450                                                                     | Train Air:                             | Yes                               |
| Sanders:                           | Yes                                                                       | Tire Description:                      | Pneumatic                         |
| Railwheel Description:             | 28" diameter heat-treated cast steel                                      | Operator's Compartment<br>Description: | Sidemount cab                     |

| General Description: | Excellent condition                                 |
|----------------------|-----------------------------------------------------|
| Hour Meter Reading:  | 1324                                                |
| Availability:        | Sale or Rental                                      |
| Selling Price:       | Call for price!                                     |
|                      | FOB: Coraopolis, Pennsylvania 15108 (United States) |