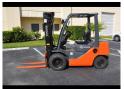

## 2007 Toyota 8FDU25

Chassis Type:

Pneumatic tire

**Basic Capacity:** 

5000 Lbs

Load Center:

24 "

Powered by:

Diesel

Fork / Coil Ram / Other lift SIDE SHIFTER

attachment:

Tire Description:

Air pneumatic

Mast Type: 3-Stage

Additional Mast

Description:

83/189 with side shifter

Mast Lowered Height:

Mast Maximum Fork

189.00 "

83.00 "

Height:

Steering: **POWER** 

5000Lb Used Toyota Diesel with 3 stage mast and side shifter. Fully serviced and reconditioned mechanically plus new tires, paint and OSHA decals. BU alarm and strobe. 42" forks. 48 month General Description: