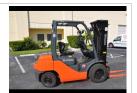

## 2007 Toyota 8FDU25

Chassis Type:

Pneumatic tire

**Basic Capacity:** 

5000 Lbs

Load Center:

24 "

Powered by:

Diesel

Fork / Coil Ram / Other lift SIDE SHIFTER

attachment:

Tire Description:

Air pneumatic

Mast Type: 3-Stage

Additional Mast

Description:

83/189 with side shifter

Mast Lowered Height:

Mast Maximum Fork

189.00 "

83.00 "

Height:

Steering: **POWER** 

5000Lb Used Toyota Diesel with 3 stage mast and side shifter. Fully serviced and reconditioned mechanically plus new tires, paint and OSHA decals. BU alarm and strobe. 42" forks. 48 month General Description: