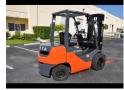

## 2007 Toyota 8FDU25

Chassis Type:

Pneumatic tire

**Basic Capacity:** 

5000 Lbs

Load Center:

24 "

Powered by:

Diesel

Fork / Coil Ram / Other lift SIDE SHIFTER

attachment:

Tire Description:

Air pneumatic

Mast Type: 3-Stage

Additional Mast

Description:

83/189 with side shifter

Mast Lowered Height:

Mast Maximum Fork

189.00 "

83.00 "

Height:

Steering: **POWER** 

5000Lb Used Toyota Diesel with 3 stage mast and side shifter. Fully serviced and reconditioned mechanically plus new tires, paint and OSHA decals. BU alarm and strobe. 42" forks. 48 month General Description: