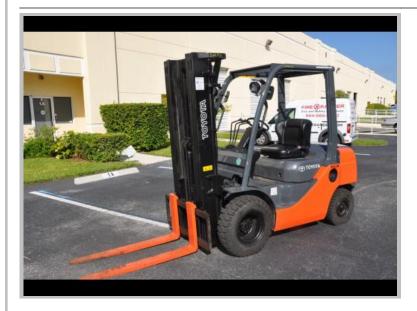

## 2007 Toyota 8FDU25

Chassis Type:

Pneumatic tire

**Basic Capacity:** 

5000 Lbs

Load Center:

24 "

Powered by:

Diesel

Fork / Coil Ram / Other lift SIDE SHIFTER

attachment:

Tire Description:

Air pneumatic

Mast Type: 3-Stage

Additional Mast

Description:

83/189 with side shifter

Mast Lowered Height:

Mast Maximum Fork

189.00 "

83.00 "

Height:

Steering: **POWER** 

5000Lb Used Toyota Diesel with 3 stage mast and side shifter. Fully serviced and reconditioned mechanically plus new tires, paint and OSHA decals. BU alarm and strobe. 42" forks. 48 month General Description:

lease available to a qualified buyer. Available in approximately 30 days from 8/13.

Hour Meter Reading: 2000 Availability: Sale

Selling Price: \$18,900.00 USD

FOB: Fort Lauderdale, Florida 33315 (United States)