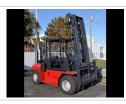

Chassis Type: Pneumatic tire Load Center: 24 "

Steering: **POWER**  Basic Capacity: 16000 Lbs Powered by: Diesel

Tire Description: **DUAL DRIVE** 

General Description:

TAYLOR 16,000 LB DUAL DRIVE PNEUMATIC. TWO STAGE WIDE VIEW 122/158 WITH SIDE SHIFTER. FULLY SERVICED AND RECONDITIONED INCLUDING NEW TIRES, PAINT, OEM AND

OSHA DECALS.

Availability: Sale

Selling Price: \$34,900.00 USD

FOB: Fort Lauderdale, Florida 33315 (United States)