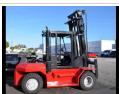

Chassis Type: Pneumatic tire Load Center: 24 "

Steering: **POWER**  Basic Capacity: 16000 Lbs Powered by: Diesel

Tire Description: **DUAL DRIVE** 

General Description:

TAYLOR 16,000 LB DUAL DRIVE PNEUMATIC. TWO STAGE WIDE VIEW 122/158 WITH SIDE SHIFTER. FULLY SERVICED AND RECONDITIONED INCLUDING NEW TIRES, PAINT, OEM AND

OSHA DECALS.

Availability: Sale

Selling Price: \$34,900.00 USD

FOB: Fort Lauderdale, Florida 33315 (United States)