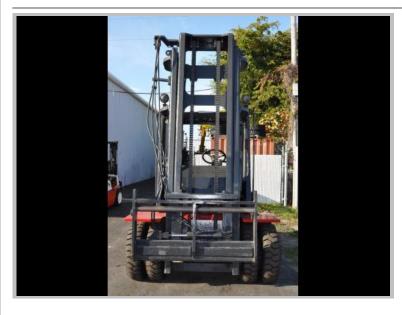

Chassis Type: Pneumatic tire Load Center: 24 "

Steering: **POWER**  Basic Capacity: 16000 Lbs Powered by: Diesel

Tire Description: **DUAL DRIVE** 

General Description:

TAYLOR 16,000 LB DUAL DRIVE PNEUMATIC. TWO STAGE WIDE VIEW 122/158 WITH SIDE SHIFTER. FULLY SERVICED AND RECONDITIONED INCLUDING NEW TIRES, PAINT, OEM AND

OSHA DECALS.

Availability: Sale

Selling Price: \$34,900.00 USD

FOB: Fort Lauderdale, Florida 33315 (United States)