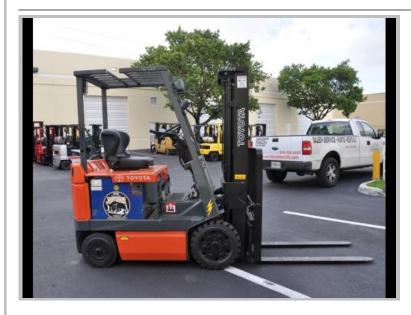

Chassis Type: Cushion tire

**Basic Capacity:** 5000 Lbs

Load Center: 24 " Powered by: Electric

Fork / Coil Ram / Other lift 42" Forks attachment:

Mast Type: 2-Stage

Additional Mast Description:

83/130, SIDE SHIFTER, 4 Way, WV MAST

Mast Lowered Height: 83.00 " Mast Maximum Fork 130.00 "

Height:

General Description: 5000LB ELECTRIC TOYOTA FORKLIFT, WITH 2 STAGE WIDE VIEW MAST TO 130, PLUMBED 4

WAY TO THE MAST, 42" FORKS. 48 month lease available to qualified buyer