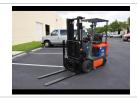

## **Toyota 5FBCU25**

## Material Handling Equipment / Forklifts - Standard

Model Number: 5FBCU25 Stock Number: 18729 New/Used: Used

Chassis Type: Cushion tire

**Basic Capacity:** 5000 Lbs

Load Center: 24 " Powered by: Electric

Fork / Coil Ram / Other lift 42" Forks attachment:

Mast Type: 2-Stage

Additional Mast Description:

83/130, SIDE SHIFTER, 4 Way, WV MAST

Mast Lowered Height: 83.00 " Mast Maximum Fork 130.00 "

Height:

General Description: 5000LB ELECTRIC TOYOTA FORKLIFT, WITH 2 STAGE WIDE VIEW MAST TO 130, PLUMBED 4

WAY TO THE MAST, 42" FORKS. 48 month lease available to qualified buyer