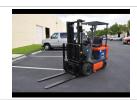

## **Toyota 5FBCU25**

## Material Handling Equipment / Forklifts - Standard

Model Number: 5FBCU25 Stock Number: 18729 New/Used: Used

Chassis Type: Cushion tire **Basic Capacity:** 5000 Lbs

Load Center: 24 "

Powered by: Electric Mast Type: 2-Stage

Additional Mast Description:

83/130, SIDE SHIFTER, 4 Way, WV MAST

Mast Lowered Height: 83.00 " Mast Maximum Fork 130.00 "

Height:

Fork / Coil Ram / Other lift 42" Forks attachment:

> General Description: 5000LB ELECTRIC TOYOTA FORKLIFT, WITH 2 STAGE WIDE VIEW MAST TO 130, PLUMBED 4

WAY TO THE MAST, 42" FORKS. 48 month lease available to qualified buyer