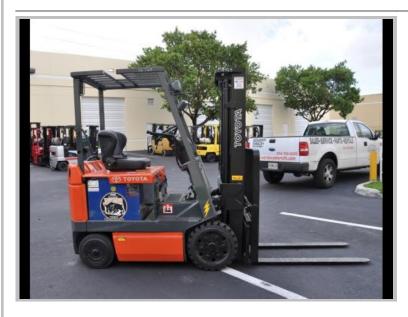

## **Toyota 5FBCU25**

Chassis Type: Cushion tire **Basic Capacity:** 5000 Lbs

Load Center: 24 "

Powered by: Electric Mast Type: 2-Stage

Additional Mast Description:

83/130, SIDE SHIFTER, 4 Way, WV MAST

Mast Lowered Height: 83.00 " Mast Maximum Fork 130.00 "

Height:

Fork / Coil Ram / Other lift 42" Forks attachment:

> General Description: 5000LB ELECTRIC TOYOTA FORKLIFT, WITH 2 STAGE WIDE VIEW MAST TO 130, PLUMBED 4

WAY TO THE MAST, 42" FORKS. 48 month lease available to qualified buyer