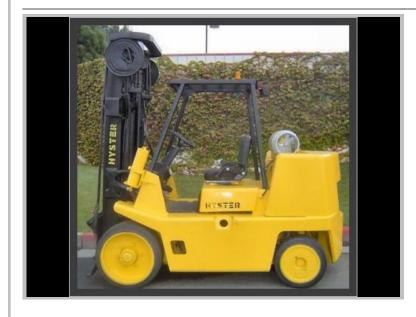

## **Hyster S155XL**

## Material Handling Equipment / Forklifts - Standard

Model Number: S155XL Stock Number: 14634 New/Used: Used

Chassis Type: Cushion tire **Basic Capacity:** 15500 Lbs

Load Center: 24 "

Powered by: Liquid Propane (LP)

**POWER** Steering:

Mast Type: 3-Stage Additional Mast 85/144

Description:

Mast Lowered Height: 85.00 " Mast Maximum Fork 144.00 "

Height:

Tire Description: **NEW CUSHION TIRES** 

GREAT RECONDITIONED HYSTER FORKLIFT. EXCELLENT SHAPE AND RECONDITIONED. HAS BEEN USED AS A RENTAL FOR THE PAST FEW YEARS AND HAS BEEN VERY WELL General Description:

MAINTAINED.

Sale Availability:

Selling Price: \$29,900.00 USD or Lease for \$681.72 USD / mo.

FOB: Fort Lauderdale, Florida 33315 (United States)