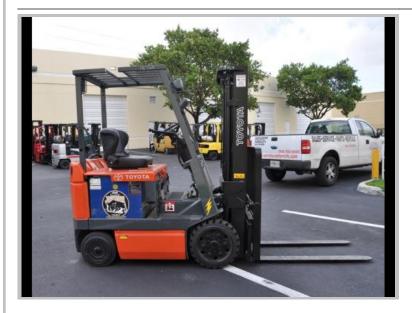

Chassis Type: Cushion tire **Basic Capacity:** 5000 Lbs

Load Center: 24 " Powered by: Electric

Fork / Coil Ram / Other lift 42" Forks attachment:

Mast Type: 2-Stage

Additional Mast Description:

83/130, SIDE SHIFTER, 4 Way, WV MAST

Mast Lowered Height: 83.00 " Mast Maximum Fork 130.00 "

Height:

General Description: 5000LB ELECTRIC TOYOTA FORKLIFT, WITH 2 STAGE WIDE VIEW MAST TO 130, PLUMBED 4

WAY TO THE MAST, 42" FORKS. 48 month lease available to qualified buyer